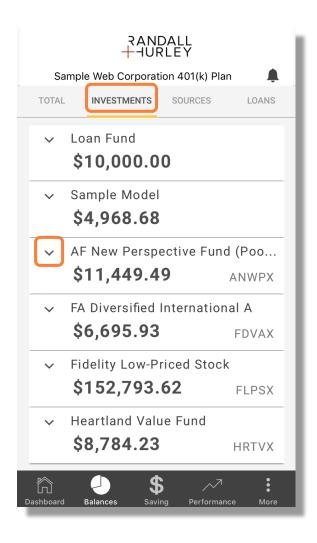

#### **BALANCES**

The dedicated balances page has four views: total balances, balances by investment, balances by source and balances by loan. This page can be accessed by clicking "Balances" on the menu bar or by selecting the balances panel from within the dashboard.

#### **BALANCES BY INVESTMENT**

- This view displays the balance for each investment. You can select a panel for the investment to view additional information:
  - o Fund identifier
  - Vested balance
  - o Shares
  - o Share price
  - o As of date
  - o Allocation % (this is the portion of payroll directed into the investment)
  - o % of holdings (portion of entire balance that is invested in the fund)