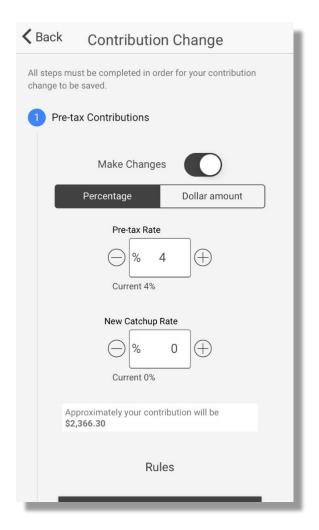

#### **CONTRIBUTION CHANGE (PLAN SPECIFIC)**

• If your plan allows a contribution change online, a Change Contributions button will be visible on the Contribution Amount tab as highlighted below. Clicking this button will open a guided process to allow you to change contribution rates.