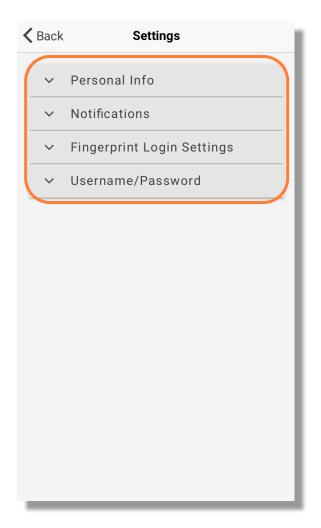

#### **PROFILE & SETTINGS**

The settings information form contains four accordion panels: Personal Information, Notifications, Fingerprint login Settings, and Username/Password.

Randall + Hurley Mobile App