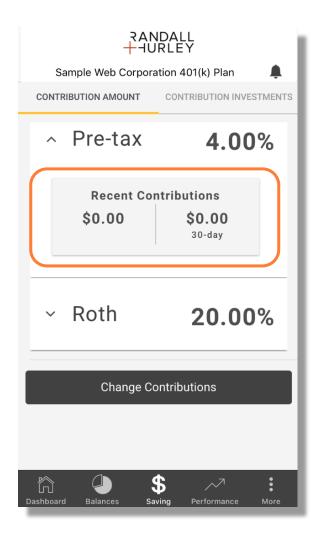

#### **CONTRIBUTION AMOUNT**

This form displays the savings rate or amount per money type. This tab will also include an option to create a contribution rate change transaction. Each money type panel can be expanded to see recent contribution information. The historical contributions shown here may either be from payroll or from posted transactions.