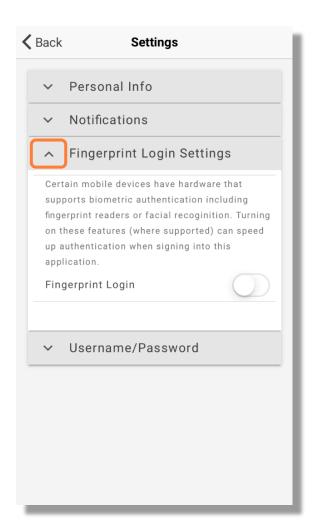

#### FINGERPRINT (BIOMETRIC) / USERNAME - PASSWORD CHANGES

- Biometric login settings allow you to turn on or off biometric access features such as fingerprint.
- Password and username changes can be made in-app when this option is specified by your plan. When enabled, this feature is in the Personal Information menu under the expandable section labeled Username/Password. Slide to change your username or password, and you will be shown the criteria required, as well the fields to enter your new username or password