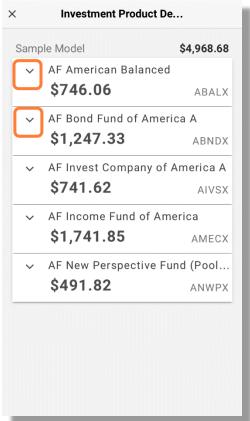

#### **BALANCES BY INVESTMENT**

- This view displays the balance for each investment. You can select a panel for the investment to view additional information:
  - o Fund identifier
  - Vested balance
  - o Shares
  - o Share price
  - o As of date
  - o Allocation % (this is the portion of payroll directed into the investment)
  - o % of holdings (portion of entire balance that is invested in the fund)

Randall + Hurley Mobile App