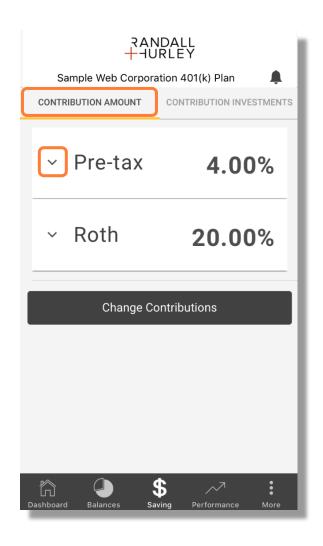

#### **CONTRIBUTION AMOUNT**

This form displays the savings rate or amount per money type. This tab will also include an option to create a contribution rate change transaction. Each money type panel can be expanded to see recent contribution information. The historical contributions shown here may either be from payroll or from posted transactions.

#### **CONTRIBUTION CHANGE (PLAN SPECIFIC)**

• If your plan allows a contribution change online, a Change Contributions button will be visible on the Contribution Amount tab as highlighted below. Clicking this button will open a guided process to allow you to change contribution rates.