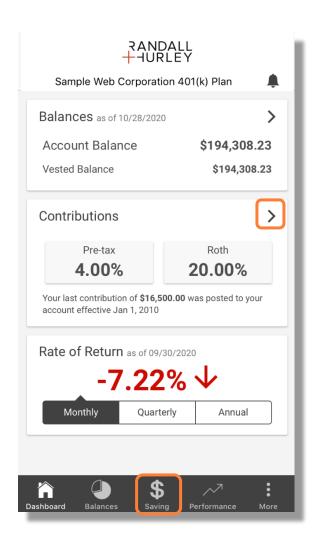

#### **PLAN LEVEL DASHBOARD**

- The plan level dashboard has three widgets: Balances, Contributions & Personal Rate of Return.
- The balance widget provides the balance and vested balance. This panel can be selected to open the dedicated balance page on the App.
- The contribution widget provides the contribution rate elections. Selecting this panel opens the dedicated contribution information page on the App.
- The personal rate of return will display your total personal rate of return for the past month, quarter and year time frames.

#### **BALANCES**

The dedicated balances page has four views: total balances, balances by investment, balances by source and balances by loan. This page can be accessed by clicking "Balances" on the menu bar or by selecting the balances panel from within the dashboard.

#### **TOTAL BALANCES**

• This view displays the total balance (the same as on the dashboard). It serves as the landing view for the balances page. You can navigate to the other balance views by selecting the links at the top of the form or by swiping left or right.