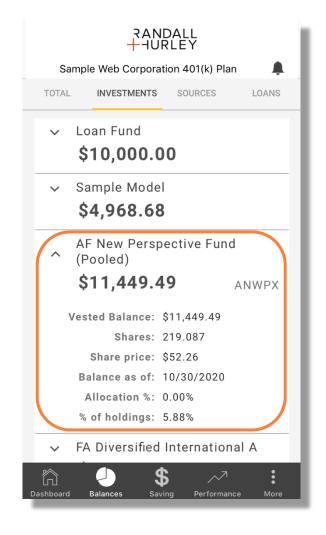

#### **BALANCES BY INVESTMENT**

- This view displays the balance for each investment. You can select a panel for the investment to view additional information:
  - o Fund identifier
  - Vested balance
  - o Shares
  - o Share price
  - o As of date
  - o Allocation % (this is the portion of payroll directed into the investment)
  - o % of holdings (portion of entire balance that is invested in the fund)

#### **INVESTMENT PRODUCT DETAILS**

• If the investment is an investment product, an investment product details link on the balance by investment detail view will open an investment product detail form that will allow you to see details about the investment product. This shows the balance in each underlying investment in a panel that will expand to show the vested balance, shares, share price, and investment % for each underlying investment.