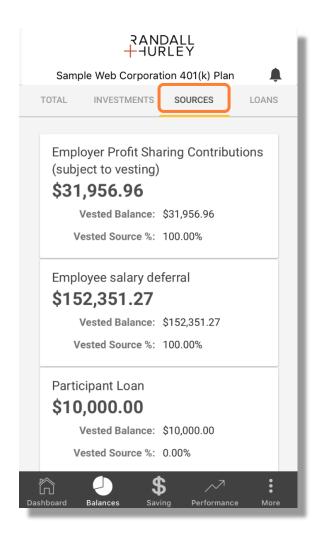

#### **BALANCE BY SOURCE**

• The balance by source view identifies the total balance within the source as well as the vested balance and the accrued vested % of the source.

Randall + Hurley Mobile App