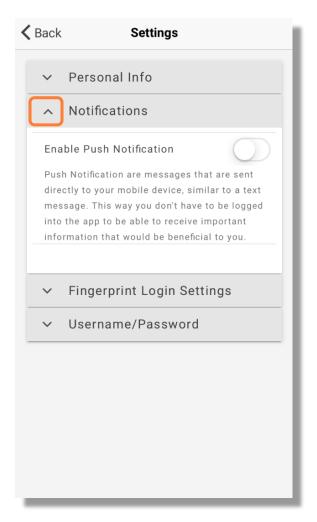

#### PERSONAL INFORMATION / NOTIFICATIONS

- Personal information displays the personal information elements as specified by your plan. If you are in more than one App-accessible plan, elements available for any of your plans will be displayed on this form.
- Notifications displays the settings for Push Notifications. If enabled, you are allowing a message notification to appear on your home screen without the need for being logged into the Randall + Hurley app.