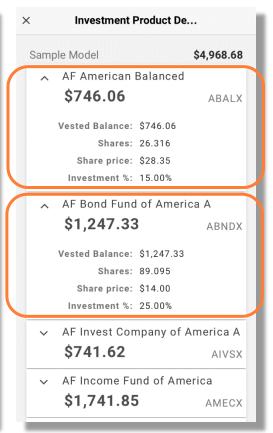

#### **INVESTMENT PRODUCT DETAILS**

• If the investment is an investment product, an investment product details link on the balance by investment detail view will open an investment product detail form that will allow you to see details about the investment product. This shows the balance in each underlying investment in a panel that will expand to show the vested balance, shares, share price, and investment % for each underlying investment.