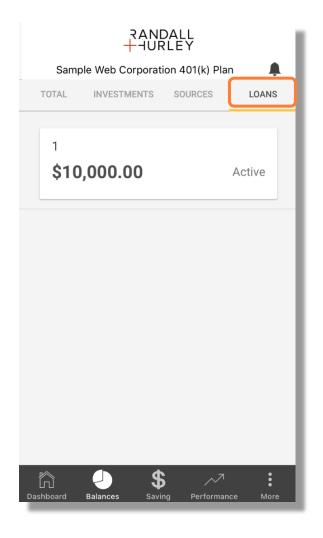

#### **BALANCE BY LOAN**

• This view identifies the balance and status of each outstanding loan.

<sup>509 838 5500 | 888 682 4406 📞</sup> 

Randall + Hurley Mobile App