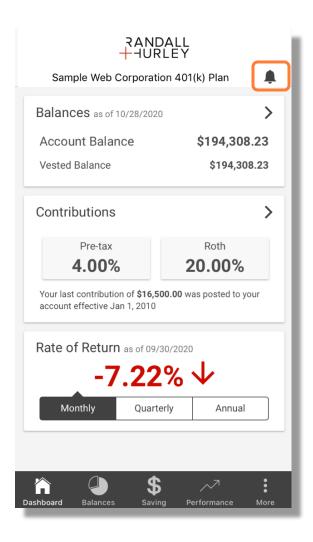

#### **PLAN LEVEL DASHBOARD**

- The plan level dashboard has three widgets: Balances, Contributions & Personal Rate of Return.
- The balance widget provides the balance and vested balance. This panel can be selected to open the dedicated balance page on the App.
- The contribution widget provides the contribution rate elections. Selecting this panel opens the dedicated contribution information page on the App.
- The personal rate of return will display your total personal rate of return for the past month, quarter and year time frames.