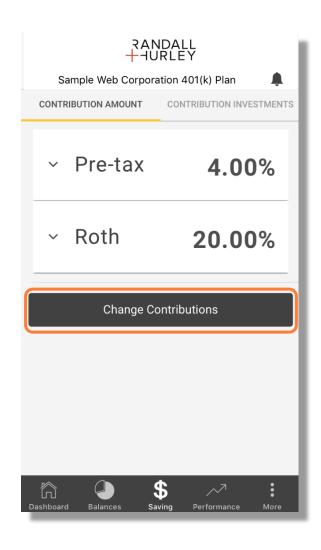

#### **CONTRIBUTION AMOUNT**

This form displays the savings rate or amount per money type. This tab will also include an option to create a contribution rate change transaction. Each money type panel can be expanded to see recent contribution information. The historical contributions shown here may either be from payroll or from posted transactions.

#### **CONTRIBUTION CHANGE (PLAN SPECIFIC)**

• If your plan allows a contribution change online, a Change Contributions button will be visible on the Contribution Amount tab as highlighted below. Clicking this button will open a guided process to allow you to change contribution rates.