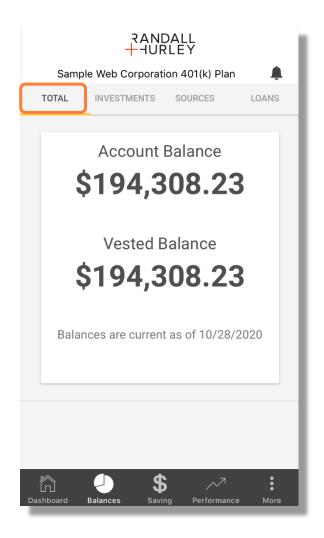

#### **BALANCES**

The dedicated balances page has four views: total balances, balances by investment, balances by source and balances by loan. This page can be accessed by clicking "Balances" on the menu bar or by selecting the balances panel from within the dashboard.

#### **TOTAL BALANCES**

• This view displays the total balance (the same as on the dashboard). It serves as the landing view for the balances page. You can navigate to the other balance views by selecting the links at the top of the form or by swiping left or right.