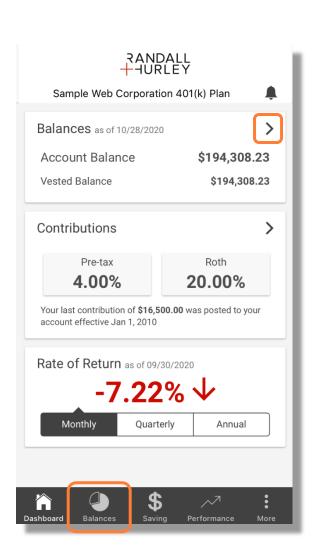

#### **PLAN LEVEL DASHBOARD**

- The plan level dashboard has three widgets: Balances, Contributions & Personal Rate of Return.
- The balance widget provides the balance and vested balance. This panel can be selected to open the dedicated balance page on the App.
- The contribution widget provides the contribution rate elections. Selecting this panel opens the dedicated contribution information page on the App.
- The personal rate of return will display your total personal rate of return for the past month, quarter and year time frames.

#### **BALANCES**

The dedicated balances page has four views: total balances, balances by investment, balances by source and balances by loan. This page can be accessed by clicking "Balances" on the menu bar or by selecting the balances panel from within the dashboard.