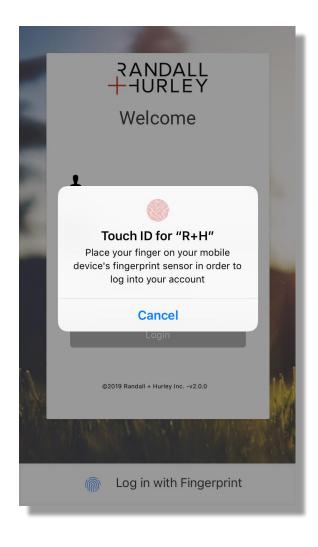

#### **BIOMETRIC AUTHENTICATION**

Biometric authentication during sign-on (e.g., fingerprint usage) can be turned on at the participant level and used to bypass providing username and password on the login screen. This option requires you to first login using your username and password to turn on this feature.

NOTE: Biometric authentication uses the technology native to the mobile device. Anyone who has been granted biometric access on your mobile device will be able to utilize their biometric reference for access to the Relius Mobile App.