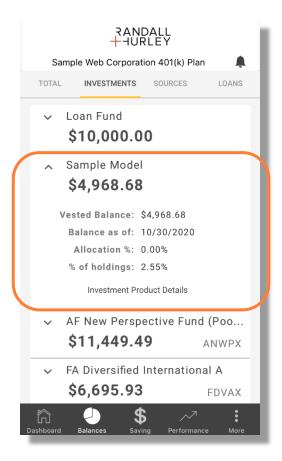

#### **BALANCES BY INVESTMENT**

- This view displays the balance for each investment. You can select a panel for the investment to view additional information:
  - o Fund identifier
  - Vested balance
  - o Shares
  - o Share price
  - o As of date
  - o Allocation % (this is the portion of payroll directed into the investment)
  - o % of holdings (portion of entire balance that is invested in the fund)

#### **INVESTMENT PRODUCT DETAILS**

• If the investment is an investment product, an investment product details link on the balance by investment detail view will open an investment product detail form that will allow you to see details about the investment product. This shows the balance in each underlying investment in a panel that will expand to show the vested balance, shares, share price, and investment % for each underlying investment.