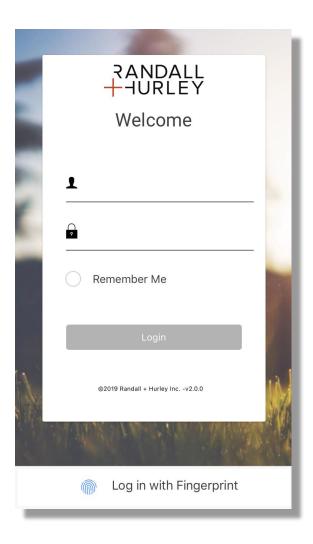

### **MOBILE APP - INTRODUCTION**

Randall + Hurley Mobile App

Randall + Hurley is pleased to announce the launch of its mobile phone app, "Randall + Hurley", for both iOS and Android operating systems. The app will provide participants with "on-the-go" information that includes balance, current contribution, allocation, investment, and personal details as well as the function to elect a new contribution rate or amount.

#### **Randall + Hurley Credentials**

 Portal user name and password with current email or cell phone contact details to receive MFA - Multi Factor Authentication OTP - One Time Pin