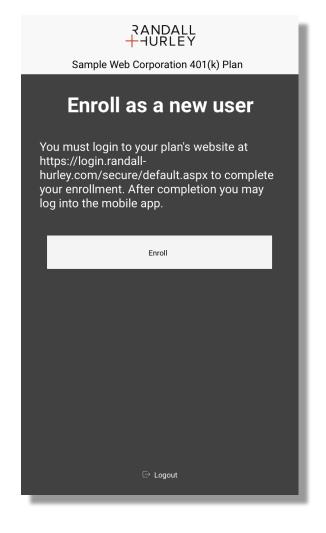

#### PLAN ENROLLMENT REQUIREMENTS

• If you are subject to automatic enrollment on the web, you will be redirected to the web portal to complete the enrollment process prior to accessing your plan on the App.