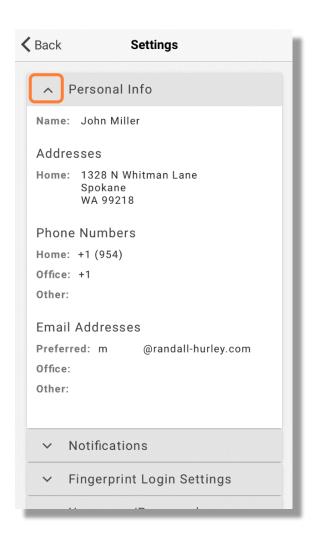

#### **PROFILE & SETTINGS**

The settings information form contains four accordion panels: Personal Information, Notifications, Fingerprint login Settings, and Username/Password.

Randall + Hurley Mobile App

#### PERSONAL INFORMATION / NOTIFICATIONS

- Personal information displays the personal information elements as specified by your plan. If you are in more than one App-accessible plan, elements available for any of your plans will be displayed on this form.
- Notifications displays the settings for Push Notifications. If enabled, you are allowing a message notification to appear on your home screen without the need for being logged into the Randall + Hurley app.