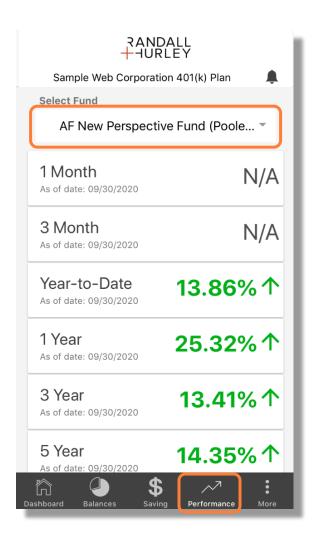

#### **INVESTMENT PERFORMANCE**

You can view investment performance by selecting an investment in the drop-down box at the top of the form to see all the performance statistics available for the investment.