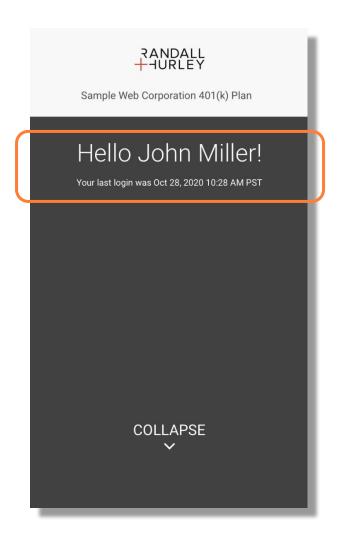

#### WELCOME BANNER WITH LAST LOGIN INFORMATION

• Upon login, you will see a Welcome banner with your name and last login date and time. This information can be accessed anytime from within the "More" menu.