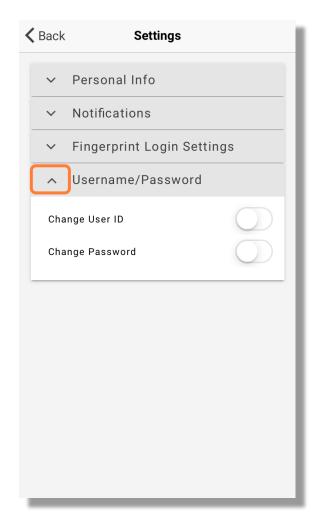

#### **PROFILE & SETTINGS**

The settings information form contains four accordion panels: Personal Information, Notifications, Fingerprint login Settings, and Username/Password.

Randall + Hurley Mobile App

#### FINGERPRINT (BIOMETRIC) / USERNAME - PASSWORD CHANGES

- Biometric login settings allow you to turn on or off biometric access features such as fingerprint.
- Password and username changes can be made in-app when this option is specified by your plan. When enabled, this feature is in the Personal Information menu under the expandable section labeled Username/Password. Slide to change your username or password, and you will be shown the criteria required, as well the fields to enter your new username or password