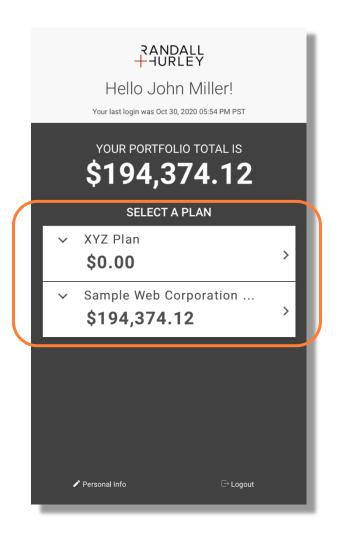

#### **PLAN SELECTION**

When you have access to more than one plan, you will be directed to a plan selection page on which the desired plan is selected. You can later access other plans by selecting the "Switch Plan" menu item from within the "More" menu.