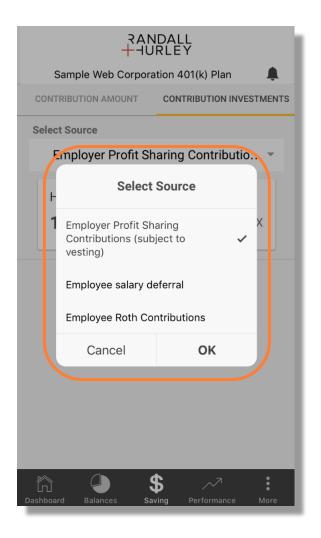

#### **CONTRIBUTION INVESTMENT**

This form displays how new contributions are invested (investment elections) for each available source of money. To switch sources, select the source drop-down control.