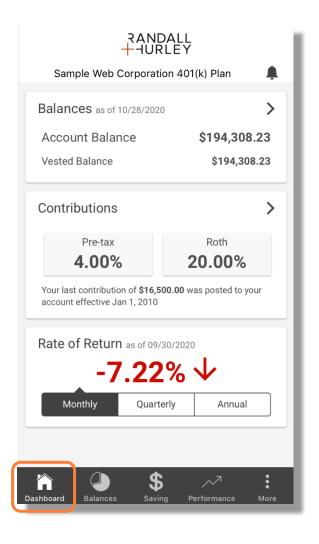

#### **PLAN LEVEL DASHBOARD**

- The plan level dashboard has three widgets: Balances, Contributions & Personal Rate of Return.
- The balance widget provides the balance and vested balance. This panel can be selected to open the dedicated balance page on the App.
- The contribution widget provides the contribution rate elections. Selecting this panel opens the dedicated contribution information page on the App.
- The personal rate of return will display your total personal rate of return for the past month, quarter and year time frames.