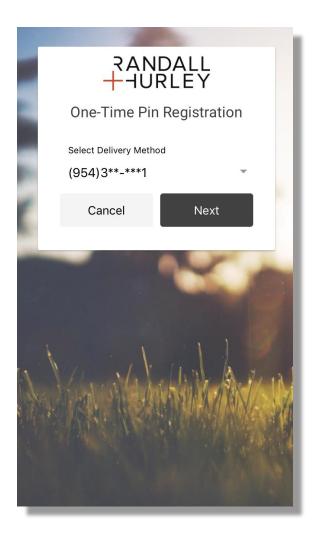

#### **MULTI-FACTOR AUTHENTICATION / ONE TIME PIN**

The same one-time PIN rules that are set up for the plan are also applicable to access using the App

Randall + Hurley Mobile App