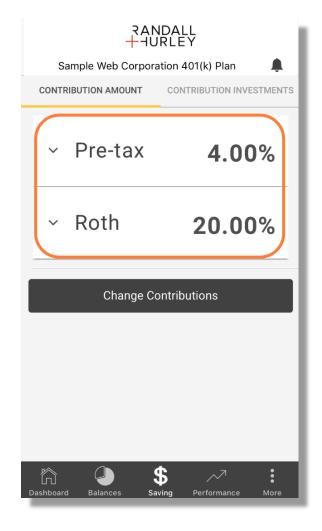

#### **SAVINGS**

This form provides information about savings rates and investment directions for new investments. You can change contribution rates from within the contribution amount tab. It can be accessed by selecting the Savings icon on the menu bar or by selecting the Contributions panel from within the dashboard. The form has two views: Contribution Amount and Contribution Investments.

#### **CONTRIBUTION AMOUNT**

This form displays the savings rate or amount per money type. This tab will also include an option to create a contribution rate change transaction. Each money type panel can be expanded to see recent contribution information. The historical contributions shown here may either be from payroll or from posted transactions.