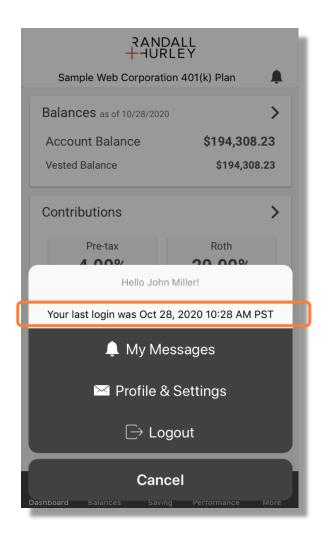

#### **MESSAGING / PUSH NOTIFICATION**

Messages may be posted to the Mobile App as well as to the Web Portal. Messages posted to the App will be displayed on the Mobile App form. As with the Web Portal, messages posted as alerts will be displayed once the plan is selected. Messaging is accessed via a bell icon at the top of the page.

#### **PROFILE & SETTINGS**

The settings information form contains four accordion panels: Personal Information, Notifications, Fingerprint login Settings, and Username/Password.

Randall + Hurley Mobile App