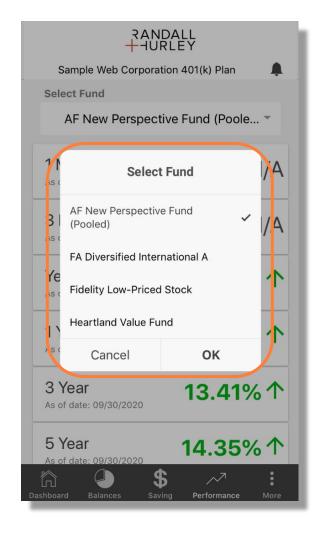

#### **INVESTMENT PERFORMANCE**

You can view investment performance by selecting an investment in the drop-down box at the top of the form to see all the performance statistics available for the investment.