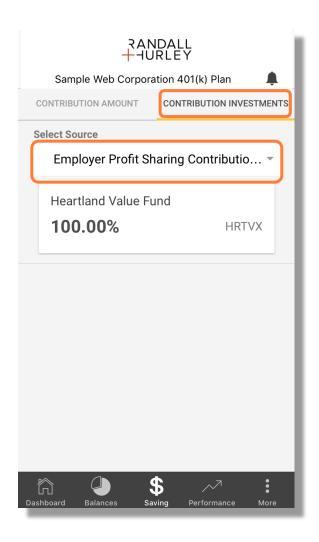

#### **CONTRIBUTION INVESTMENT**

This form displays how new contributions are invested (investment elections) for each available source of money. To switch sources, select the source drop-down control.