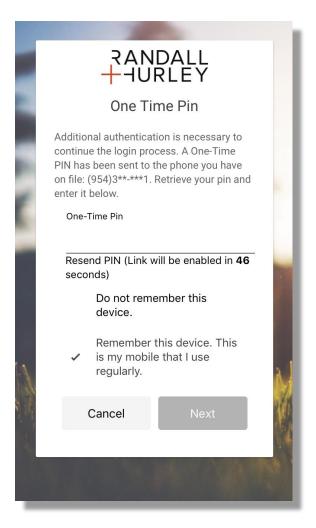

#### **MULTI-FACTOR AUTHENTICATION / ONE TIME PIN**

The same one-time PIN rules that are set up for the plan are also applicable to access using the App

Randall + Hurley Mobile App