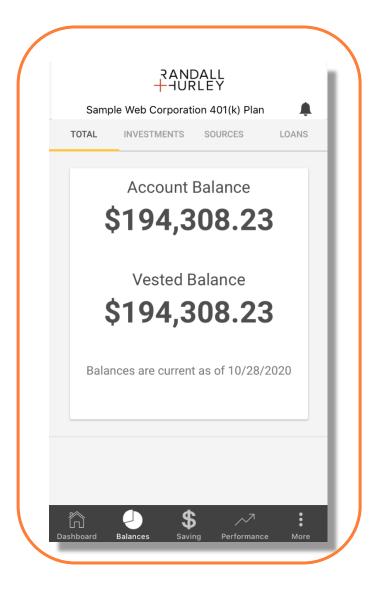

#### **BALANCES**

The dedicated balances page has four views: total balances, balances by investment, balances by source and balances by loan. This page can be accessed by clicking "Balances" on the menu bar or by selecting the balances panel from within the dashboard.

#### **TOTAL BALANCES**

• This view displays the total balance (the same as on the dashboard). It serves as the landing view for the balances page. You can navigate to the other balance views by selecting the links at the top of the form or by swiping left or right.