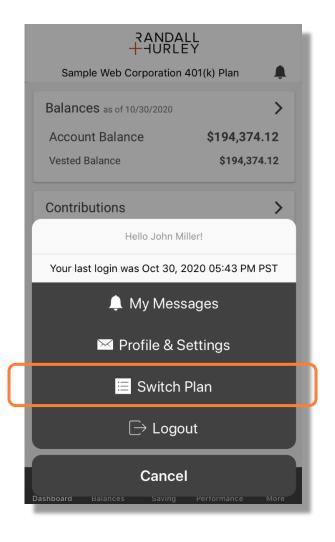

#### WELCOME BANNER WITH LAST LOGIN INFORMATION

• Upon login, you will see a Welcome banner with your name and last login date and time. This information can be accessed anytime from within the "More" menu.

#### **PLAN SELECTION**

When you have access to more than one plan, you will be directed to a plan selection page on which the desired plan is selected. You can later access other plans by selecting the "Switch Plan" menu item from within the "More" menu.